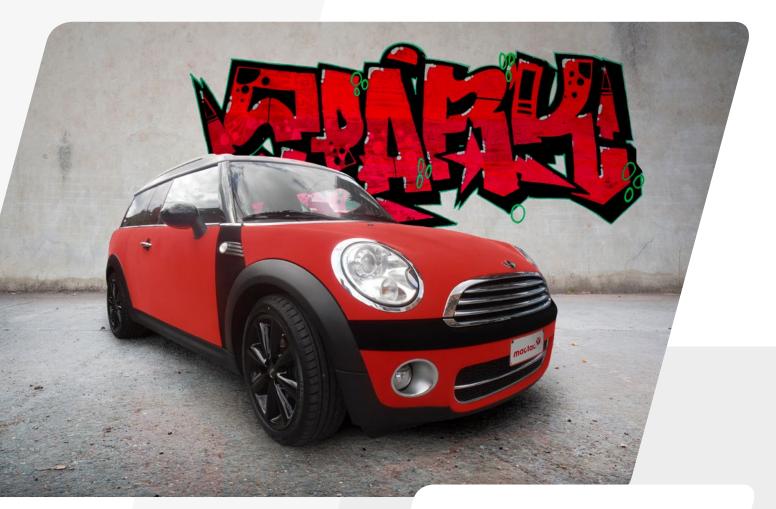

## **Mactac TF Series Wrapping Films**

Mactac TF Series has been developed especially for fleet wrapping and vehicle customisation. The products allow to personalize vehicles, make them look brandnew or just unique. The film is recommended for personalization of different kinds of vehicles, from cars to motorbikes, trucks, or boats (above the waterline) and much more.