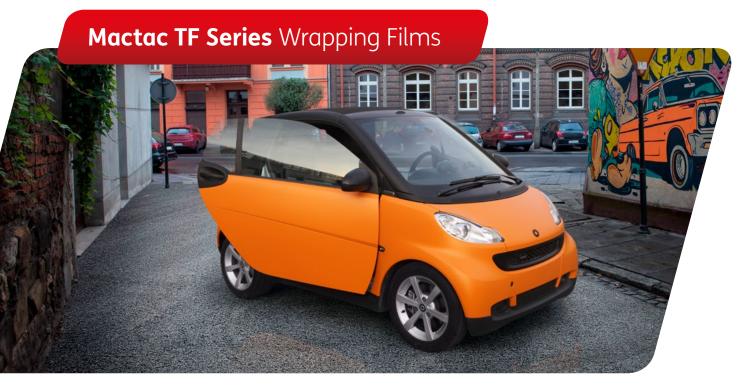

## **Mactac TF Series Wrapping Films**

Mactac TF Series has been developed especially for fleet wrapping and vehicle customisation. The products allow to personalize vehicles, make them look brandnew or just unique. The film is recommended for personalization of different kinds of vehicles, from cars to motorbikes, trucks, or boats (above the waterline) and much more.