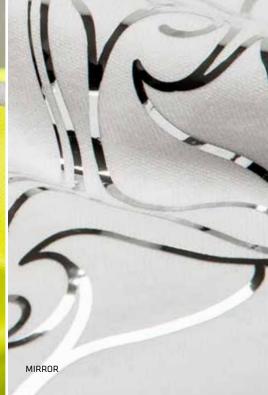

# **BF MIRROR - BF MIRROR SOFT**

B-FLEX SERIES MIRROR and MIRROR SOFT are polyurethane opaque metallic films, covered by a super glossy PET foil, suitable for heat transfer on cotton fabrics, cotton and polyester, and polyester and acrylic garments. Its polyester adhesive carrier allows for easy repositioning of characters accidentally removed.

MIRROR SOFT THICKNESS 50 µ

COMPOSITION

Polyester

SUGGESTED FABRICS: cotton, polyester, mixed.

cutting plotter

- MIRROR: 60º blade
- MIRROR SOFT: 45° blade