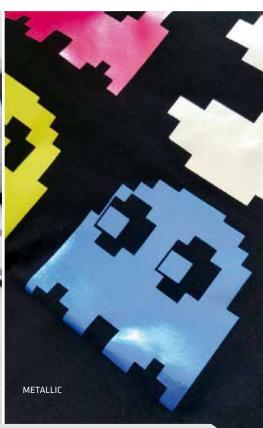

# **BF METALLIC**

B-FLEX SERIES METALLIC is a polyurethane opaque metallized film coated by a ultra glossy PET foil, without PVC, plasticizers or heavy metals, suitable for heat transfer on cotton fabrics, polyester and acrylic garments. Its polyester adhesive carrier allows for easy repositioning of characters accidentally removed.

### **SUGGESTED FABRICS:**

cotton, polyester, mixed.