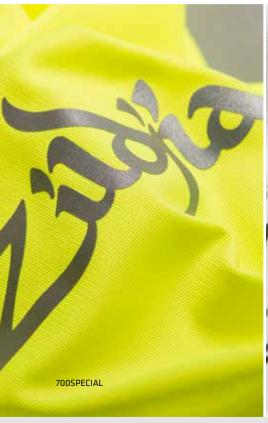

# **BF SPECIAL**

**B-FLEX SERIES SPECIAL** is a polyurethane opaque metallic film, suitable for heat transfer on cotton fabrics, cotton and polyester, and polyester and acrylic garments. Its polyester adhesive carrier allows for easy repositioning of characters accidentally removed.

B-FLEX SERIES SPECIAL can be pressed on T-shirts, sportswear or uniforms for work. Because the material is thin and elastic, the fabric underneath remains soft and pliable. It is also great for multilayer applications.

### **SUGGESTED FABRICS:**

cotton, polyester, mixed, printed with NON sublimatic colors.

cutting plotter, 45° blade, laser.