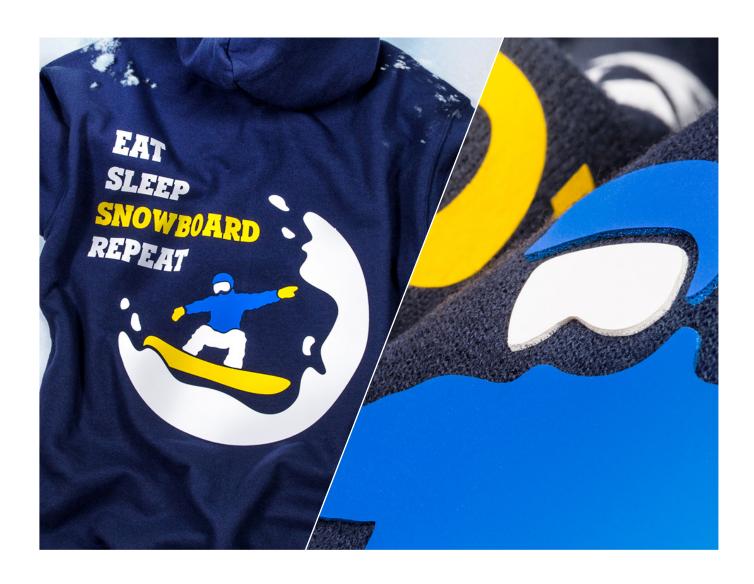

#### PRODUCT DESCRIPTION

BF FATTY series is a high thickness thermo-transferable polyurethane film made to give graphics a threedimensional effect. This material is recommended for application of logos or graphics on caps, sweatshirts and materials or fabrics with consistent surfaces. The wide range of colors, including gold and silver, allows for the creation of unique designs and letters, which can also be overlaid or combined with other B-FLEX series.

# **BF FATTY**

**COLOUR GUIDE** 

- 3-D effect
- Easy to weed
- Suggest for fabrics with smooth surfaces

BFT700NA

BF T714NA

BF T720NA MEDIUM YELLOW FATTY

**BF T710NA** BLACK FATTY

BF T734NA ORANGE FATTY