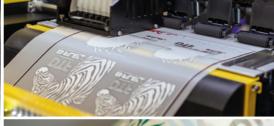

# **INSTRUCTIONS**

**PRINTING SET UP** 

Set up a white ink which allows for correct layering of inks. White ink can also be used as a full-on color.

- **PRINT ON TRANSFER FILM** Mirror design.
- **GLUE APPLICATION** Manually or with automatic shaker.
- **OVEN CURING** Internal oven temperature between 85°C/185°F and 140°C/250°F\*.
- **HEAT PRESSING TRANSFER ON GARMENT**

Follow the suggested technical features.

LINER REMOVAL Hot and semi-hot, depending on temperature and application time used.