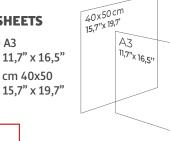

### STANDARD SIZES AVAILABLE

#### **SHEETS**

- A3 11,7" x 16,5"
- cm 40x50

**CUSTOM SIZES** available on demand.