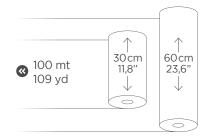

### STANDARD SIZES AVAILABLE

#### **ROLLS**

- h 30 cm x 100 mt / 11,8" x 109 yd
- h 60 cm x 100 mt / 23,6" x 109 yd